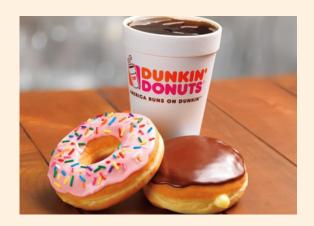

#### **DUNKIN'**

Hours: Mon - Thurs, 6 am - 4:30 pm;

Fri, 6 am - 3 pm\*

Website: DunkinDonuts.com

PAGE 14

The world's leading baked goods and coffee chain serving 50+ varieties of donuts, dozens of premium beverages, bagels, breakfast sandwiches and other baked goods.