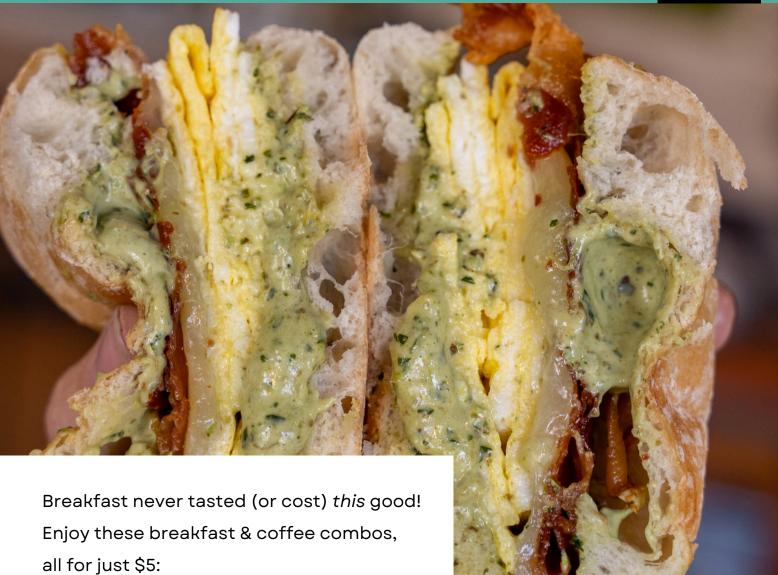

## \$5 BREAKFAST & COFFEE COMBOS DEC 9 - 20

- Breakfast sandwich + coffee any size
- Breakfast platter + coffee any size
- Breakfast parfait + coffee any size

Partnering with farmers to provide hyper-local seasonal fruits and veggies, Fresh & Co's innovative menu is one-of-a-kind, taking special care of their vegan, vegetarian, gluten-free, and meat-loving guests.