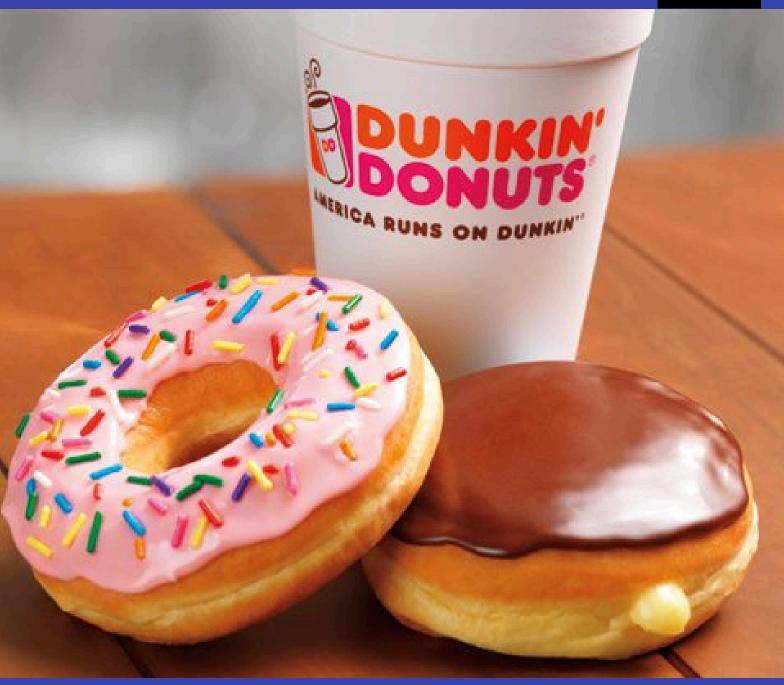

#### **DUNKIN'**

Hours: Mon - Thurs, 6 am - 4:30 pm;

Fri, 6 am - 3 pm\*

Website: DunkinDonuts.com

PAGE 14

The world's leading baked goods and coffee chain serving 50+ varieties of donuts, dozens of premium beverages, bagels, breakfast sandwiches and other baked goods.