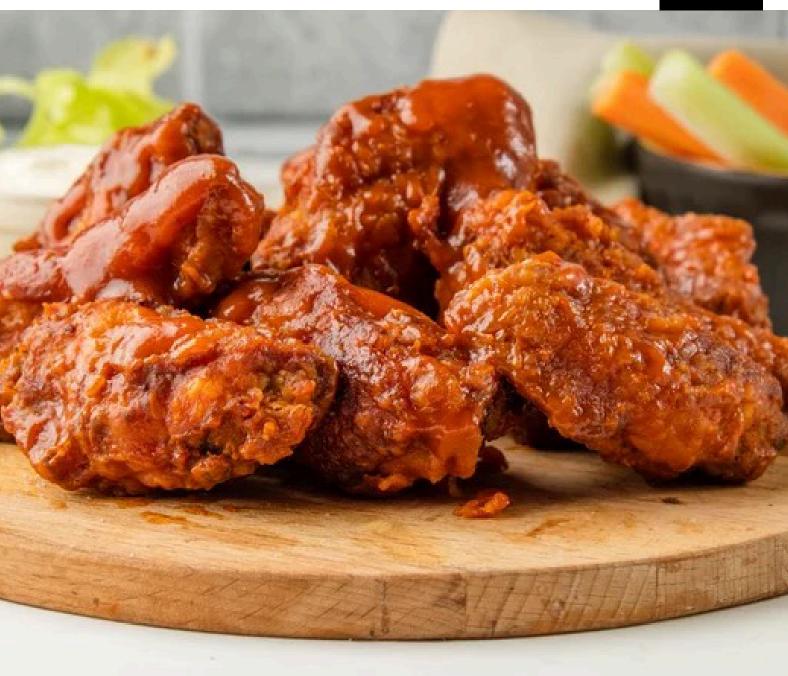

#### **UNCLE WILLIE'S WINGS**

Hours: Mon - Fri, 11 am - 7 pm\* Website: UncleWilliesWings.com

PAGE 11

Uncle Willie's love of 90's hip-hop culture and classic food create the perfect recipe for this local hotspot, offering the best wings in Newark and beyond.