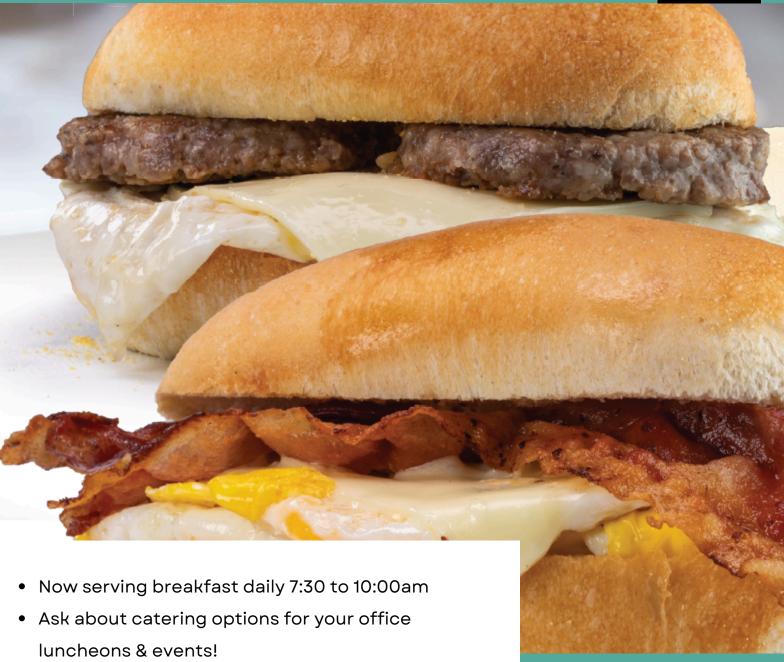

## \$5 BREAKFAST & COFFEE COMBOS DEC 9 - 20

- Breakfast sandwich + coffee any size
- Breakfast platter + coffee any size
- Breakfast parfait + coffee any size

Partnering with farmers to provide hyper-local seasonal fruits and veggies, Fresh & Co's innovative menu is one-of-a-kind, taking special care of their vegan, vegetarian, gluten-free, and meat-loving guests.