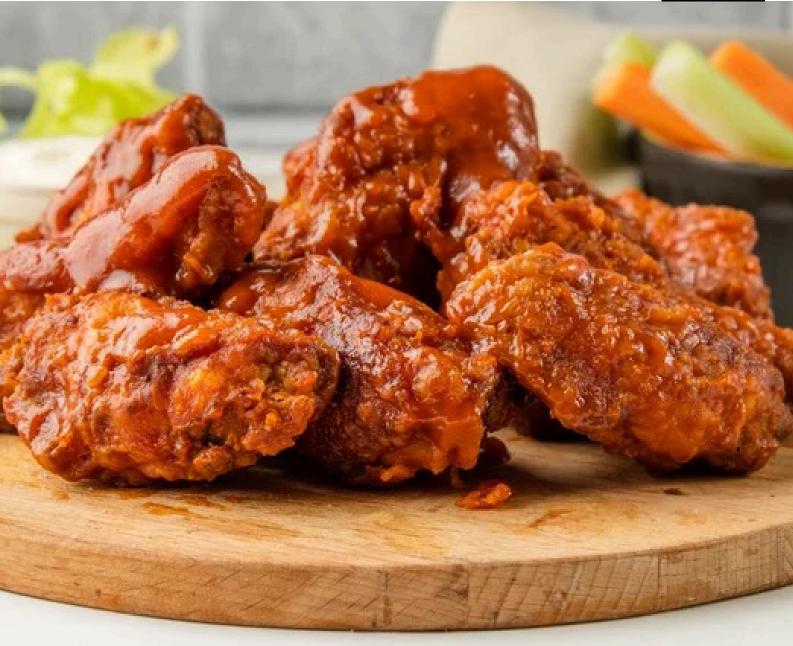

#### **UNCLE WILLIE'S WINGS**

Hours: Mon – Fri, 11 am – 7 pm\* Website: UncleWilliesWings.com

# 

Uncle Willie's love of 90's hip-hop culture and classic food create the perfect recipe for this local hotspot, offering the best wings in Newark and beyond.