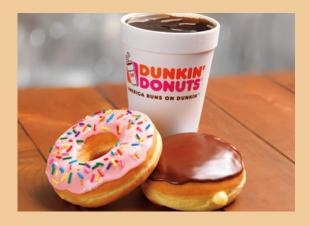

#### PAGE 15

**DUNKIN'** Hours: Mon - Thurs, 6 am - 4:30 pm; Fri, 6 am - 3 pm\* Website: DunkinDonuts.com

PAGE 14

The world's leading baked goods and coffee chain serving 50+ varieties of donuts, dozens of premium beverages, bagels, breakfast sandwiches and other baked goods.

## DUNKIN

#### \$5.99 BREAKFAST SANDWICHES ALL MONTH LONG\*

- Earn double Shore Points® every Tuesday
- Ask about catering options for your office events!

Established on the iconic Jersey Shore in 1956, Jersey Mike's remains dedicated to crafting authentic East Coaststyle subs using the very same cherished recipe that launched our journey over 60 years ago.