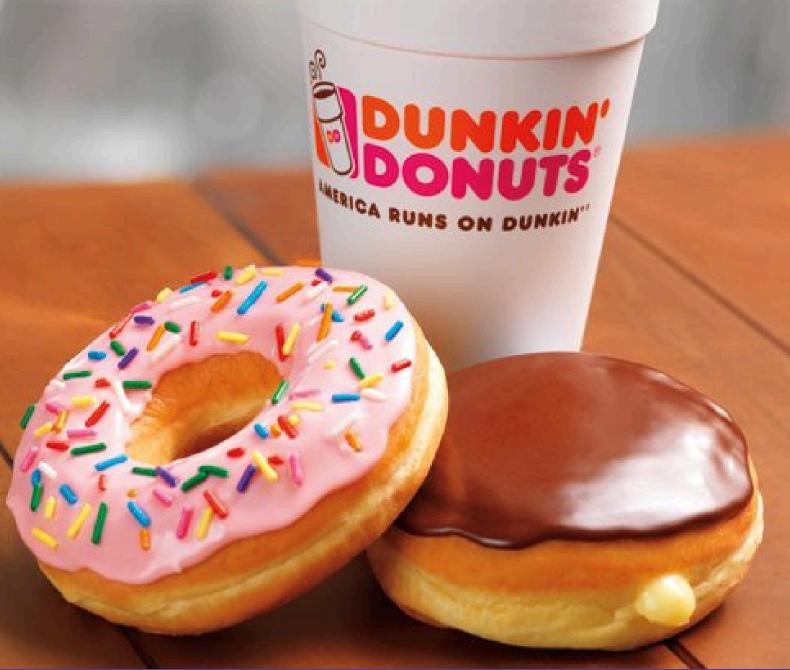

#### PAGE 15

**DUNKIN'** Hours: Mon - Thurs, 6 am - 4:30 pm; Fri, 6 am - 3 pm\* Website: DunkinDonuts.com

PAGE 14

The world's leading baked goods and coffee chain serving 50+ varieties of donuts, dozens of premium beverages, bagels, breakfast sandwiches and other baked goods.

## DUNKIN

#### \$5.99 BREAKFAST SANDWICHES ALL MONTH LONG\*

- Earn double Shore Points® every Tuesday
- Ask about catering options for your office events!

Established on the iconic Jersey Shore in 1956, Jersey Mike's remains dedicated to crafting authentic East Coaststyle subs using the very same cherished recipe that launched our journey over 60 years ago.